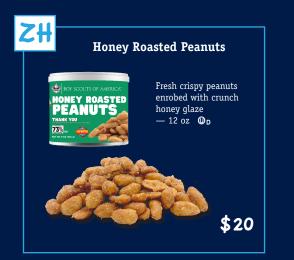

# ON AVERAGE 73% GOES TO SCOUTING

Popcorn weight is measured in ounces. Volume of tins is measured in gallons.

\*\* Some popcorn varieties are lighter than others.

.org

Flint River Council

\$50 Mil

3-Way Cheesy \$40