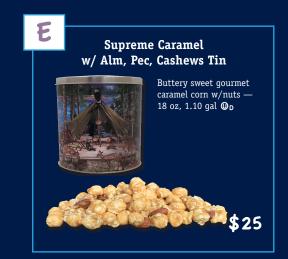

# ON AVERAGE 73% GOES TO SCOUTING

Popcorn weight is measured in ounces. Volume of tins is measured in gallons.

\*\* Some popcorn varieties are lighter than others.

.org

Flint River Council

\$50 Mil

3-Way Cheesy \$40