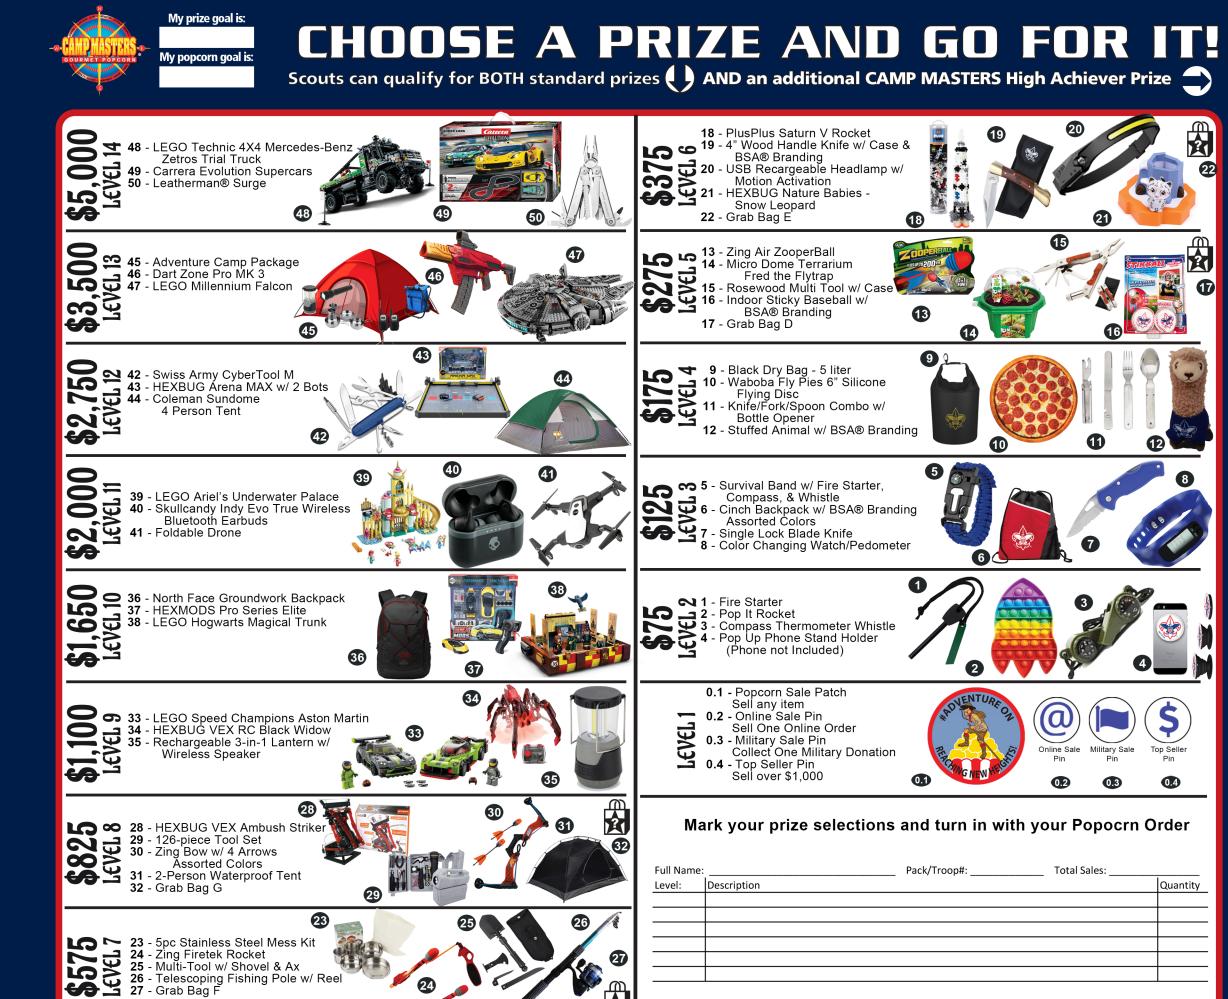

CM High Achiever prizes are **not** cumulative. Select only **ONE** prize. See prize form for more details at campmasters.org

### **GUIDELINES to Select Prizes**

- combining of sales with other Scouts.
- Sell any item receive the Popcorn Sale Patch Sell \$75 & select your choice of prize at that level.
- Sell \$125 or more & select a prize from the level you
- achieve or select prizes from the lower levels as long as the total of the prize levels does not exceed the prize level achieved. Example: If you sell \$575 in popcorn, you may select ONE prize from the \$575 Level or ONE prize from the \$375 Level and ONE prize from the \$175 Level.
- Parent's permission required and a Whittling Chip or Totin' Chip to order a knife.
- All prizes will ship to your Unit Leader.
- If a prize is no longer available a substitute of equal or greater value will be shipped.
- (8) Turn in your prize order with your popcorn order