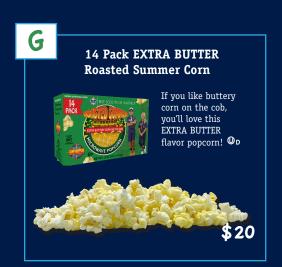

# ON AVERAGE 73% GOES TO SCOUTING

Popcorn weight is measured in ounces. Volume of tins is measured in gallons.

\*\* Some popcorn varieties are lighter than others.

.org

Flint River Council

\$50 Mil

3-Way Cheesy \$40