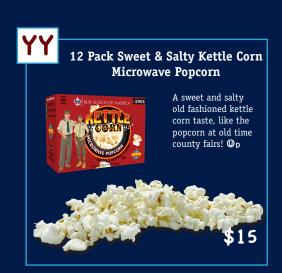

# ON AVERAGE 73% GOES TO SCOUTING

Popcorn weight is measured in ounces. Volume of tins is measured in gallons.

\*\* Some popcorn varieties are lighter than others.

.org

Flint River Council

\$50 Mil

3-Way Cheesy \$40