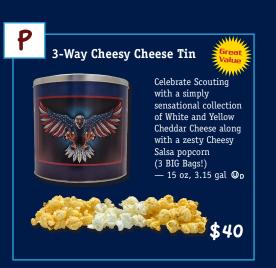

# ON AVERAGE 73% GOES TO SCOUTING

Popcorn weight is measured in ounces. Volume of tins is measured in gallons.

\*\* Some popcorn varieties are lighter than others.

.org

Flint River Council

\$50 Mil

3-Way Cheesy \$40