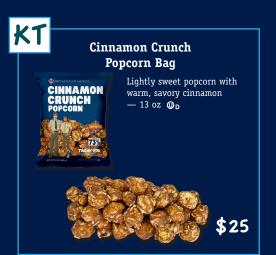

# ON AVERAGE 73% GOES TO SCOUTING

Popcorn weight is measured in ounces. Volume of tins is measured in gallons.

\*\* Some popcorn varieties are lighter than others.

.org

Flint River Council

\$50 Mil

3-Way Cheesy \$40