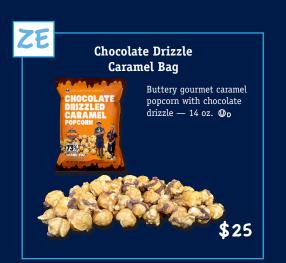

# ON AVERAGE 73% GOES TO SCOUTING

Popcorn weight is measured in ounces. Volume of tins is measured in gallons.

\*\* Some popcorn varieties are lighter than others.

.org

Flint River Council

\$50 Mil

3-Way Cheesy \$40