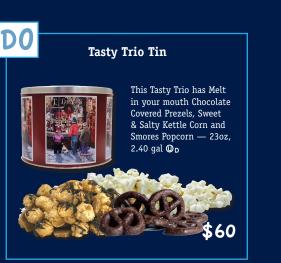

# ON AVERAGE 73% GOES TO SCOUTING

Popcorn weight is measured in ounces. Volume of tins is measured in gallons.

\*\* Some popcorn varieties are lighter than others.

.org

Flint River Council

\$50 Mil

3-Way Cheesy \$40