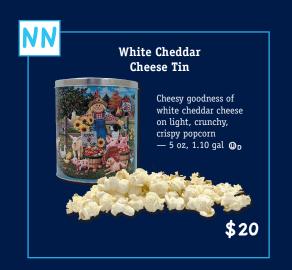

# ON AVERAGE 73% GOES TO SCOUTING

Popcorn weight is measured in ounces. Volume of tins is measured in gallons.

\*\* Some popcorn varieties are lighter than others.

.org

Flint River Council

\$50 Mil

3-Way Cheesy \$40