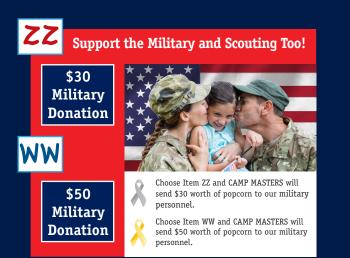

# ON AVERAGE 73% GOES TO SCOUTING

Popcorn weight is measured in ounces. Volume of tins is measured in gallons.

\*\* Some popcorn varieties are lighter than others.

.org

Flint River Council

\$50 Mil

3-Way Cheesy \$40