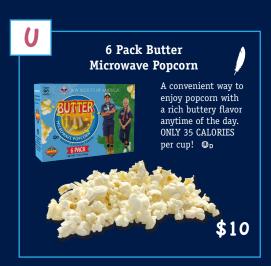

# ON AVERAGE 73% GOES TO SCOUTING

Popcorn weight is measured in ounces. Volume of tins is measured in gallons.

\*\* Some popcorn varieties are lighter than others.

.org

Flint River Council

\$50 Mil

3-Way Cheesy \$40