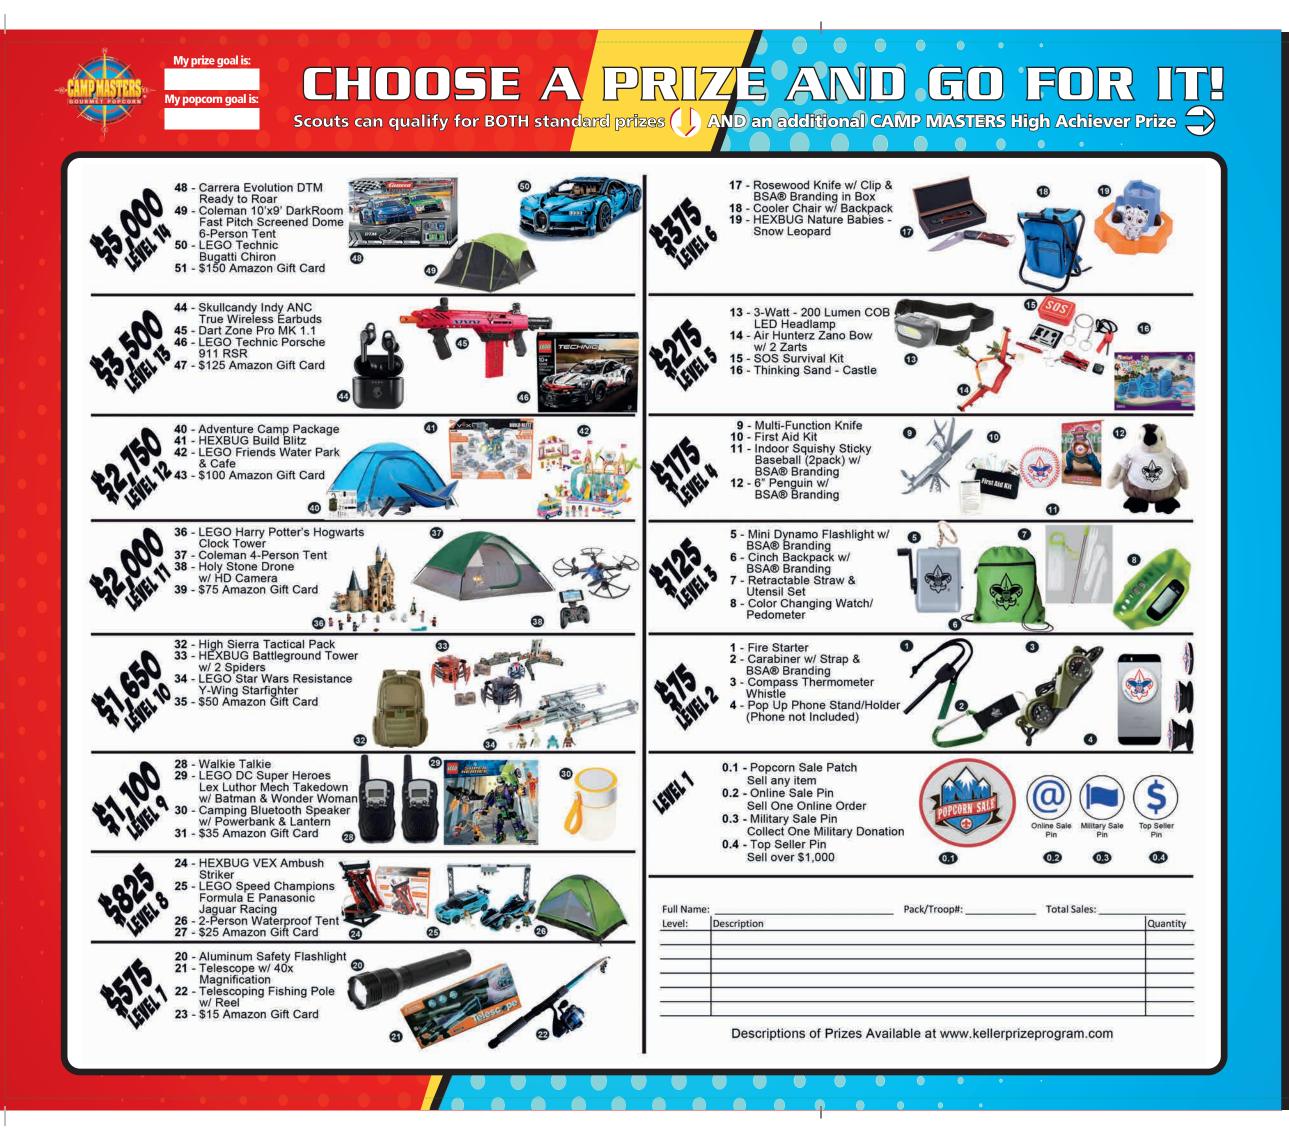

### **GUIDELINES to Select Prizes**

- Prizes earned based on individual sales. N combining of sales with other Scouts.
- (2) Sell any item receive the Popcorn Sale Patch
- (3) Sell \$75 & select your choice of prize at the \$75 level.
- Sell \$125 or more & select a prize from the level you achieve or select prizes from the lower levels as long as the total of the prize levels does not exceed the prize level achieved. Example: If you sell \$575 in popcorn, you may select ONE prize from the \$575 Level or ONE prize from the \$375 Level and ONE prize from the \$175 Level.
- Parent's permission required and a Whittling Chip or Totin' Chip to order a knife.
- All prizes will ship to your Unit Leader (7) If a prize is no longer available a substitute of equal
- or greater value will be shipped.
- (8) Turn in your prize order with your popcorn order