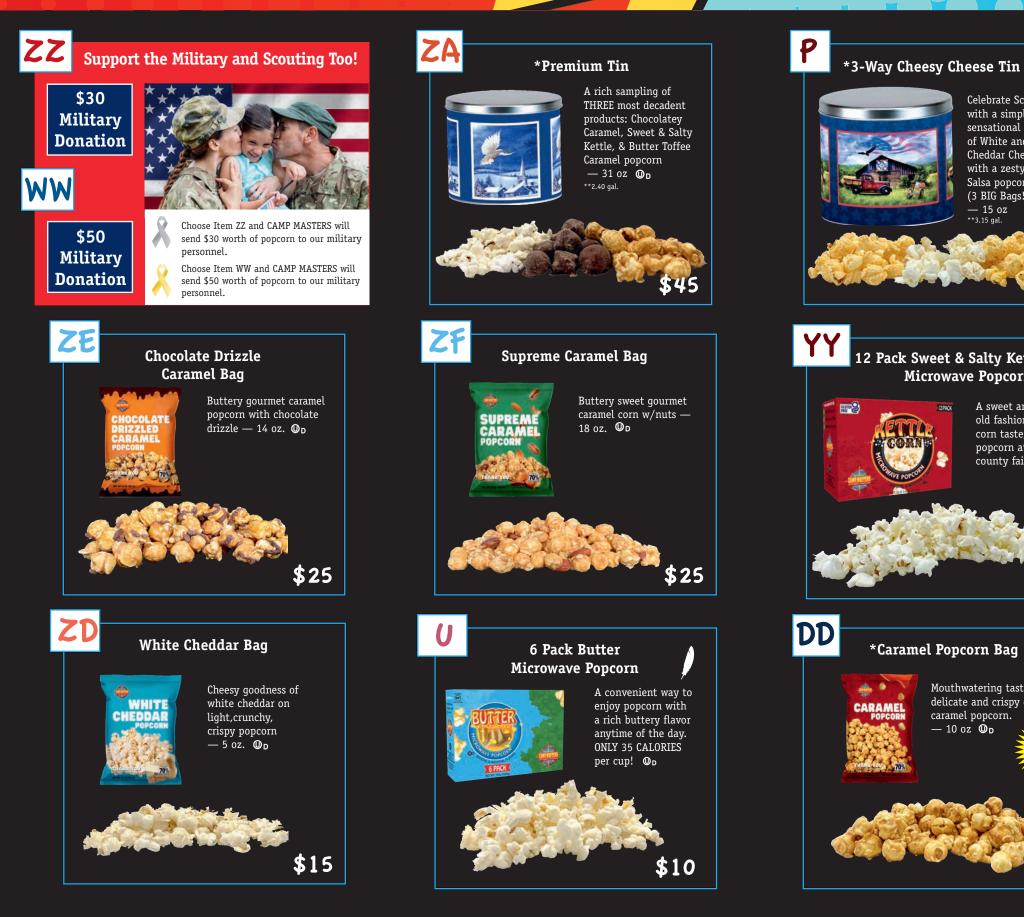

suppo

**Celebrate Scouting** with a simply sensational collection of White and Yellow Cheddar Cheese along with a zesty Cheesy Salsa popcorn (3 BIG Bags!) OD — 15 OZ \*\*3.15 gal.

### 12 Pack Sweet & Salty Kettle Corn Microwave Popcorn

A sweet and salty old fashioned kettle corn taste, like the popcorn at old time county fairs! 💵 D

Mouthwatering taste of delicate and crispy gourmet caramel popcorn. — 10 oz **Ф**р