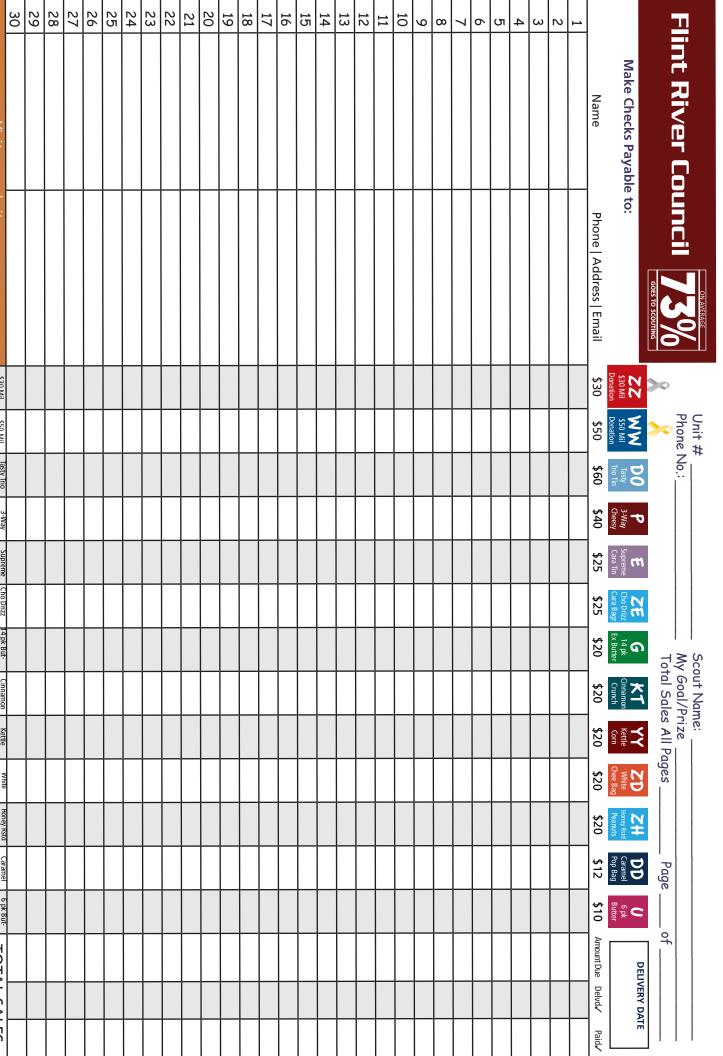

## ON AVERAGE 73% GOES TO SCOUTING

6 Pack Butter Microwave Popcorn A convenient way to enjoy popcorn with a rich buttery flavor anytime of the day. ONLY 35 CALORIES per cup! 💵 🛛 🛛 🖉 🖉 🖉 \$10

Contains Antioxidants & Virtually Hulless! - Feather Light / Low Calorie

ק

Ó

r C

All CAMP MASTER

Thank you for supporting Scouting

\$20

ZD White Cheddar Cheese Bag Cheesy goodness of white cheddar cheese on light, crunchy, crispy popcorn — 5 oz Op

Supreme Caramel Tin

Buttery gourmet Caramel Corn with Almonds, Pecans and Cashews — 18 oz, 1.10 gal 🛈 o \$25

A sweet and salty old fashioned kettle corn taste, like the popcorn at old time county fairs! Op \$20