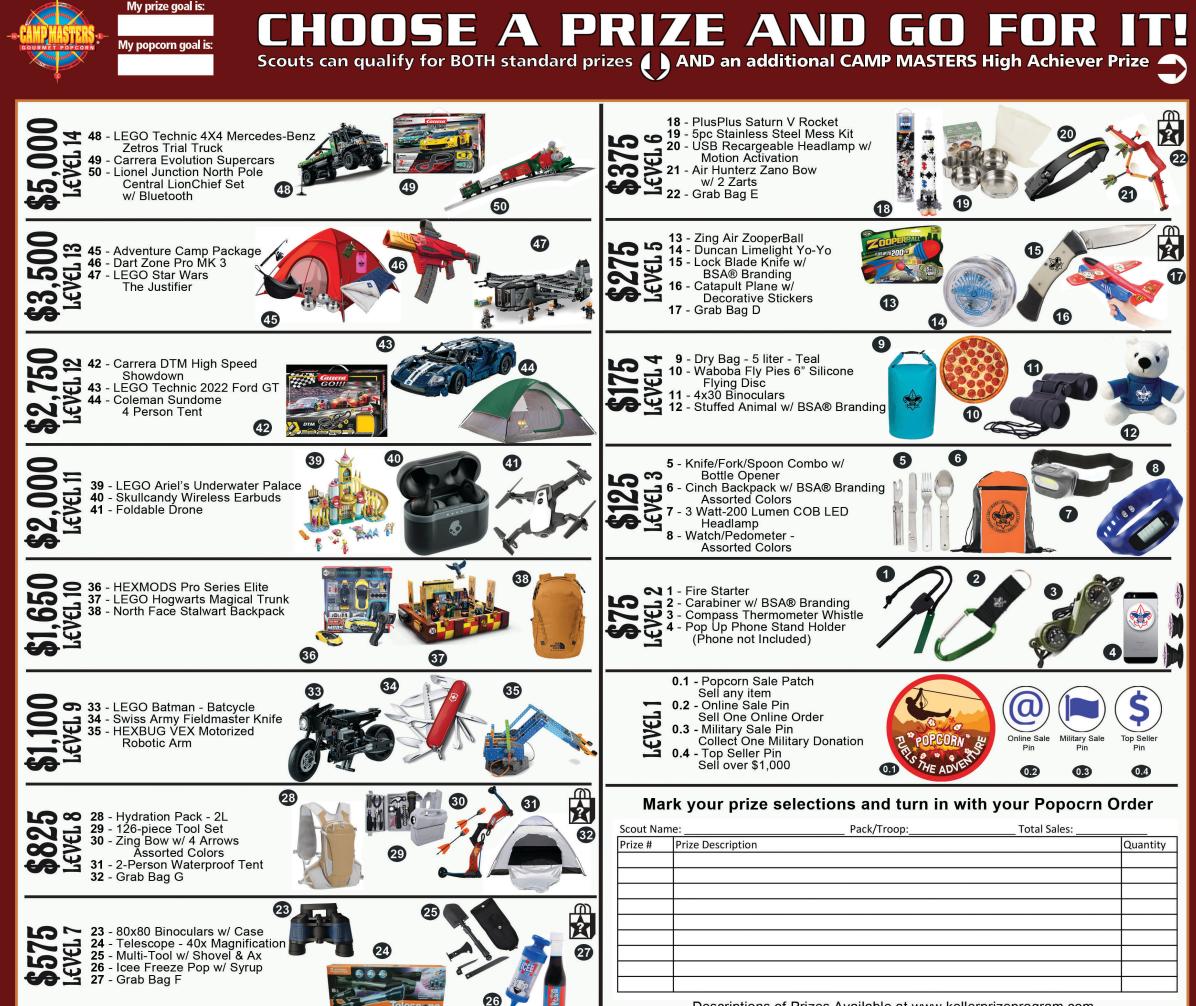

## **CAMP MASTERS 2023 High Achiever Prizes** \$3,000 & Up Club

Camping Package! 2-Person Tent, 3W-200 Lumen COB LED Headlamp, 4x30 Binoculars. 6-in-1 Cooking Multi-Tool, **Cooler Chair** Backpack, Metal Camping Mug

w/BSA Branding, and Sleeping Bag **OR** Visa Debit Card for 4% of total sales.

**Example:** \$3000 = \$120 debit card. Visa Debit Cards will be rounded to nearest \$10.

CM High Achiever prizes are **not** cumulative. Select only **ONE** prize. See prize form for more details at *campmasters.org*.