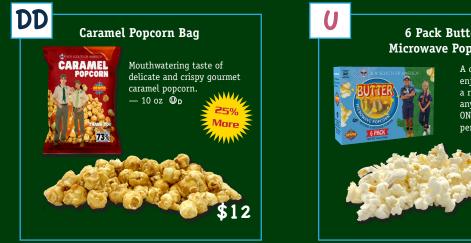

## ON AVERAGE 73% GOES TO SCOUTING

6 Pack Butter Microwave Popcorn A convenient way to enjoy popcorn with a rich buttery flavor anytime of the day. ONLY 35 CALORIES per cup! 💵 🛛 🛛 🖉 🖉 🖉 \$10