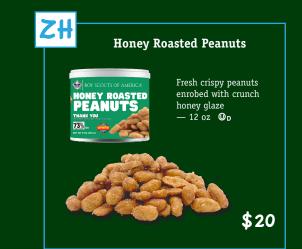

Contains Antioxidants & Virtually Hulless! - Feather Light / Low Calorie

ק

Ó

r C

All CAMP MASTER

Thank you for supporting Scouting

\$20

ZD White Cheddar Cheese Bag Cheesy goodness of white cheddar cheese on light, crunchy, crispy popcorn — 5 oz Op