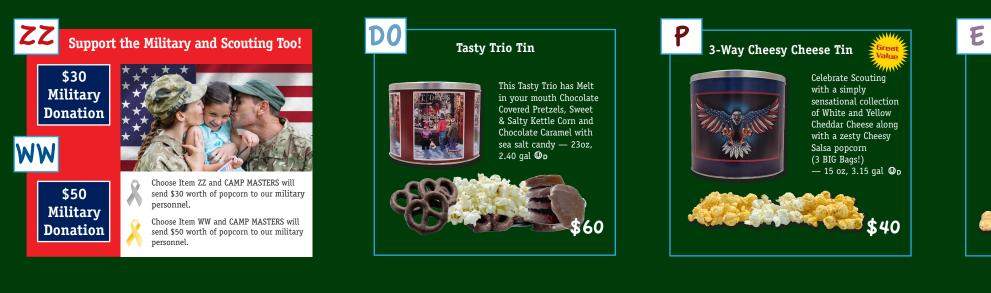

ou
- achieve or select prizes from the lower levels as long as the total of the prize levels does not exceed the prize level achieved. Example: If you sell \$575 in popcorn, you may select ONE prize from the \$575 Level or ONE prize from the \$375 Level and ONE prize from the \$175 Level.
- (5) Parent's permission required and a Whittling Chip or Totin' Chip to order a knife.
- (6) All prizes will ship to your Unit Leader.
- (7) If a prize is no longer available a substitute of equal or greater value will be shipped.
- Turn in your prize order with your popcorn order.



# CAMP MASTERS

CHALLENGE

THE FUN!





For Info visit

Facebook.com/groups/campmastersunitsparentsandscouts

Challenges will be released on Facebook with chances to win Big giveaways

## ON AVERAGE 73% GOES TO SCOUTING











6 Pack Butter Microwave Popcorn A convenient way to enjoy popcorn with a rich buttery flavor anytime of the day. ONLY 35 CALORIES per cup! 💵 🛛 🛛 🖉 🖉 🖉 \$10

### \* Package/Tin may change; subject to availability.

\*\* Some popcorn varieties are lighter than others. Popcorn weight is measured in ounces. Volume of tins is measured in gallons. ALL PRODUCTS TRANS FAT FREE and NON-GMO POPCORN

Contains Antioxidants & Virtually Hulless! - Feather Light / Low Calorie



ק

Ó

r C

All CAMP MASTER

Thank you for supporting Scouting

\$20

ZD White Cheddar Cheese Bag Cheesy goodness of white cheddar cheese on light, crunchy, crispy popcorn — 5 oz Op

Supreme Caramel Tin

Buttery gourmet Caramel Corn with Almonds, Pecans and Cashews — 18 oz, 1.10 gal 🛈 o \$25

A sweet and salty old fashio