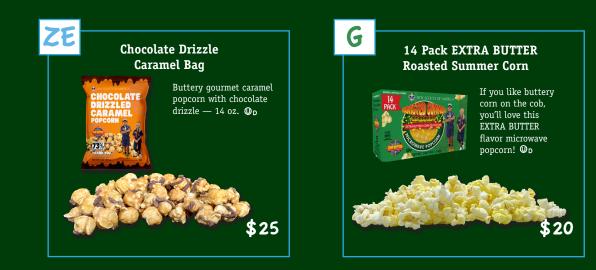

- achieve or select prizes from the lower levels as long as the total of the prize levels does not exceed the prize level achieved. Example: If you sell \$575 in popcorn, you may select ONE prize from the \$575 Level or ONE prize from the \$375 Level and ONE prize from the \$175 Level.
- (5) Parent's permission required and a Whittling Chip or Totin' Chip to order a knife.
- (6) All prizes will ship to your Unit Leader.
- (7) If a prize is no longer available a substitute of equal or greater value will be shipped.
- Turn in your prize order with your popcorn order.



# CAMP MASTERS

CHALLENGE

THE FUN!





For Info visit

Facebook.com/groups/campmastersunitsparentsandscouts

Challenges will be released on Facebook with chances to win Big giveaways

## ON AVERAGE 73% GOES TO SCOUTING











6 Pack Butter Microwave Popcorn A convenient way to enjoy popcorn with a rich buttery flavor anytime of the day. ONLY 35 CALORIES per cup! 💵 🛛 🛛 🖉 🖉 🖉 \$10

### \* Package/Tin may change; subject to availability.

\*\* Some popcorn varieties are lighter than others. Popcorn weight is measured in ounces. Volume of tins is measured in gallons. ALL PRODUCTS TRANS FAT FREE and NON-GMO POPCORN

Contains Antioxidants & Virtually Hulless! - Feather Light / Low Calorie



ק

Ó

r C

All CAMP MASTER

Thank you for supporting Scouting

\$20

ZD White Cheddar Cheese Bag Cheesy goodness of white cheddar cheese on light, crunchy, crispy popcorn — 5 oz Op

Supreme Caramel Tin

Buttery gourmet Caramel Corn with Almonds, Pecans and Cashews — 18 oz, 1.10 gal 🛈 o \$25

A sweet and salty old fashione